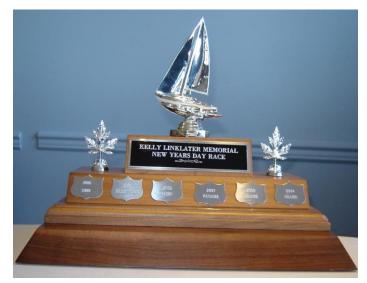

## Name: KELLY LINKLATER MEMORIAL

Donor: Rear Admiral WB Creery CBE 1950

Inscription: NEW YEARS DAY RACE

Description: Silver sailboat top piece replaced damaged cup Jan 2016. Mounted on three tier base 1998 with silver Maple Leaf on side of middle tier.

Use: New Year's day DSA sailing race.

Documentation: original Silver Cup with handles 7 ½" high by 7" wide. Broken

and repaired stem (very FRAGILE) inscription "Admirals Cup Presented by Rear Admiral WB Creery CBE for Annual Competition in Esquimalt Harbour 1950"